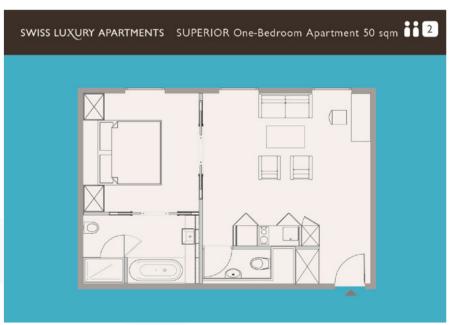

#### Suites

50 sqm 100 - 150 sqm 60 sqm Living room Master Bedroom Living room Second Bedroom Bedroom Bathroom with bathtub Bathroom with bathtub and shower and shower Separate toilet Separate toilet & shower Ceiling height 3 meter Ceiling height 3 meter