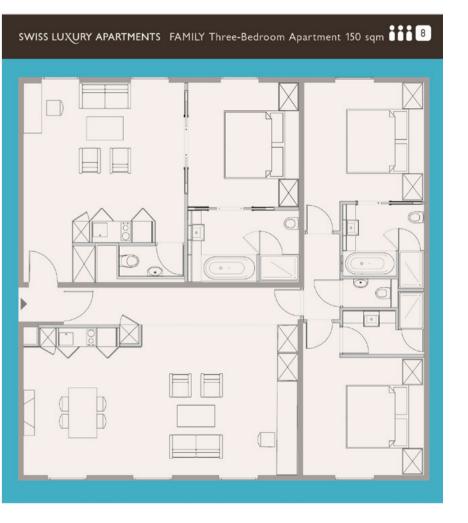

## FAMILY APARTMENTS

#### Suites

50 sqm 100 - 150 sqm 60 sqm Living room Master Bedroom Living room Second Bedroom Bedroom Bathroom with bathtub Bathroom with bathtub and shower and shower Separate toilet Separate toilet & shower Ceiling height 3 meter Ceiling height 3 meter