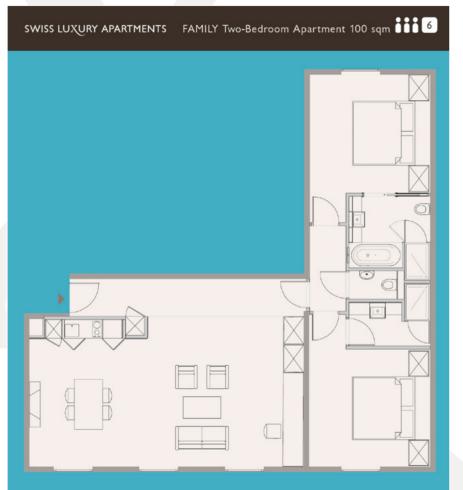

## FAMILY APARTMENTS

#### Suites

50 sqm 100 - 150 sqm 60 sqm Living room Master Bedroom Living room Second Bedroom Bedroom Bathroom with bathtub Bathroom with bathtub and shower and shower Separate toilet Separate toilet & shower Ceiling height 3 meter Ceiling height 3 meter