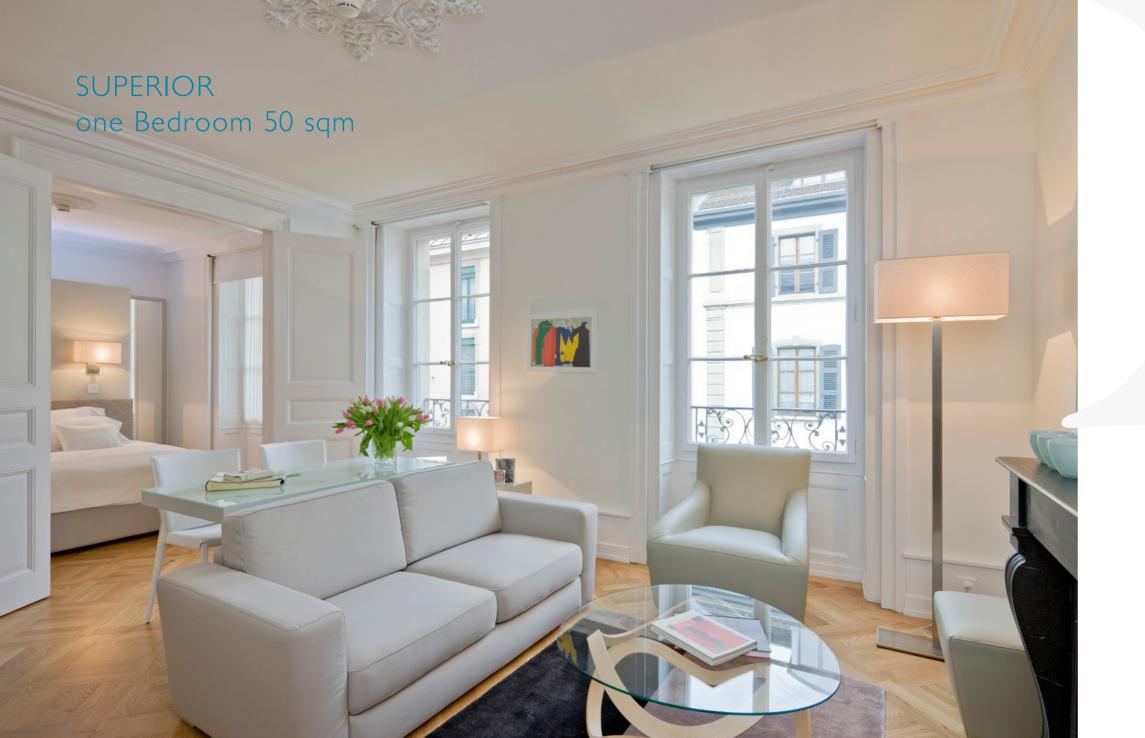

#### Suites

50 sqm 100 - 150 sqm 60 sqm Living room Master Bedroom Living room Second Bedroom Bedroom Bathroom with bathtub Bathroom with bathtub and shower and shower Separate toilet Separate toilet & shower Ceiling height 3 meter Ceiling height 3 meter

## ACCOMODATION

These superbly appointed suites are the perfect choice for discerning clients seeking luxurious accommodation with an outstanding array of facilities. They offer interactive HD TV, free high-speed secure LAN and WLAN Internet connections from every room in the building, ECO air conditioning, fully adjustable LED lighting in the bathrooms, power shower and separate bath tub, fully equipped kitchenette with Nespresso coffee machine and wine chiller, and luxurious sprung beds with Frette silk duvets and a choice of pillows to ensure you have a wonderful night's sleep.