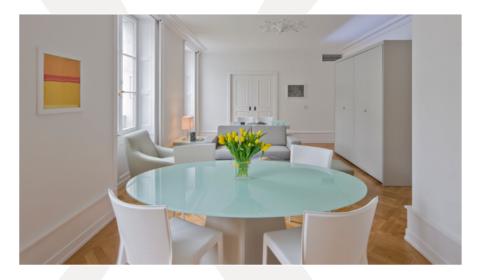

## ACCOMODATION

These superbly appointed suites are the perfect choice for discerning clients seeking luxurious accommodation with an outstanding array of facilities. They offer interactive HD TV, free high-speed secure LAN and WLAN Internet connections from every room in the building, ECO air conditioning, fully adjustable LED lighting in the bathrooms, power shower and separate bath tub, fully equipped kitchenette with Nespresso coffee machine and wine chiller, and luxurious sprung beds with Frette silk duvets and a choice of pillows to ensure you have a wonderful night's sleep.

#### Suites

50 sqm 100 - 150 sqm 60 sqm Living room Master Bedroom Living room Second Bedroom Bedroom Bathroom with bathtub Bathroom with bathtub and shower and shower Separate toilet Separate toilet & shower Ceiling height 3 meter Ceiling height 3 meter