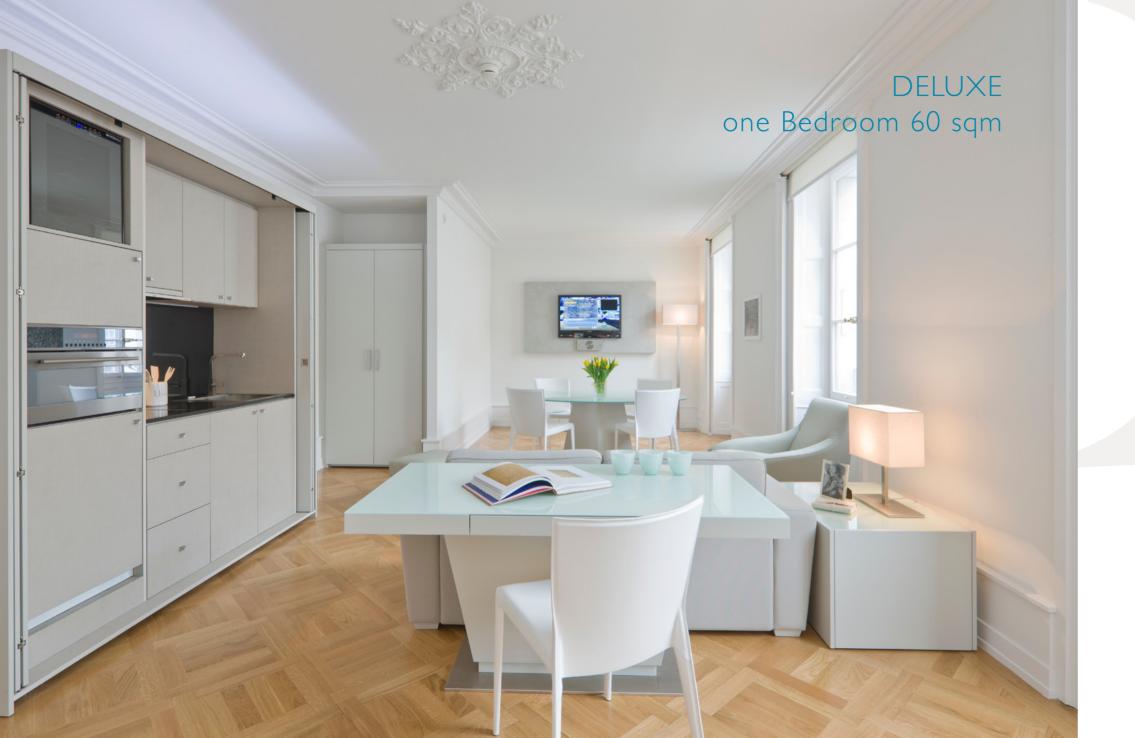

## ACCOMODATION

These superbly appointed suites are the perfect choice for discerning clients seeking luxurious accommodation with an outstanding array of facilities. They offer interactive HD TV, free high-speed secure LAN and WLAN Internet connections from every room in the building, ECO air conditioning, fully adjustable LED lighting in the bathrooms, power shower and separate bath tub, fully equipped kitchenette with Nespresso coffee machine and wine chiller, and luxurious sprung beds with Frette silk duvets and a choice of pillows to ensure you have a wonderful night's sleep.

#### Suites

50 sqm 100 - 150 sqm 60 sqm Living room Master Bedroom Living room Second Bedroom Bedroom Bathroom with bathtub Bathroom with bathtub and shower and shower Separate toilet Separate toilet & shower Ceiling height 3 meter Ceiling height 3 meter