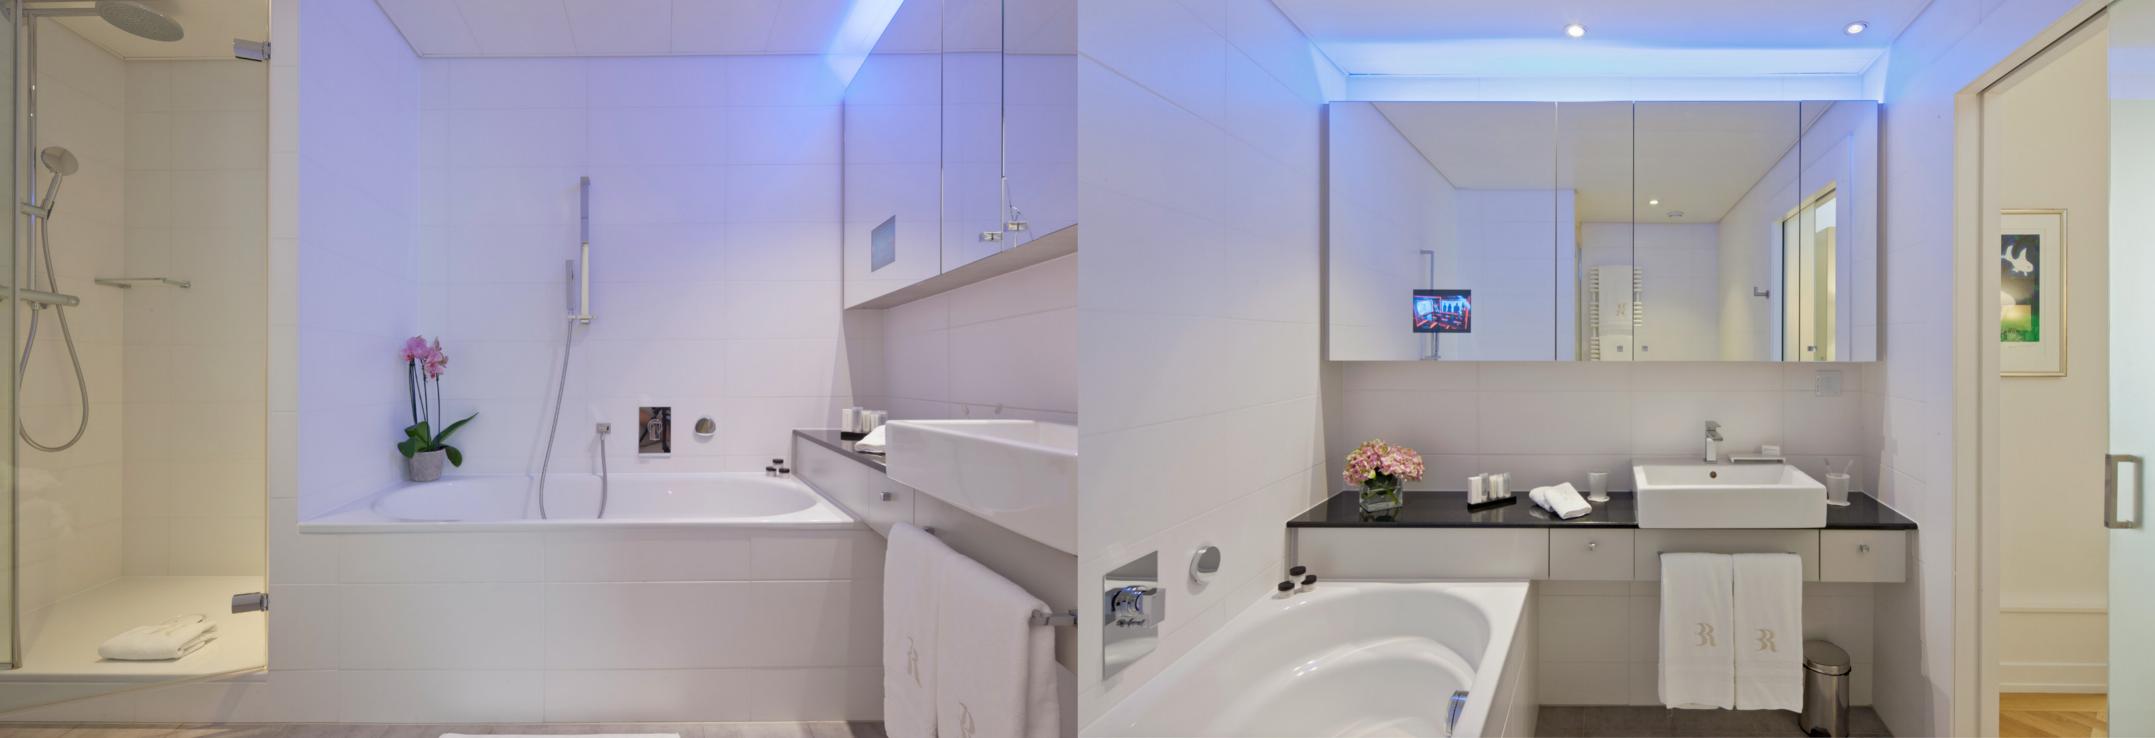

## ACCOMODATION

These superbly appointed suites are the perfect choice for discerning clients seeking luxurious accommodation with an outstanding array of facilities. They offer interactive HD TV, free high-speed secure LAN and WLAN Internet connections from every room in the building, ECO air conditioning, fully adjustable LED lighting in the bathrooms, power shower and separate bath tub, fully equipped kitchenette with Nespresso coffee machine and wine chiller, and luxurious sprung beds with Frette silk duvets and a choice of pillows to ensure you have a wonderful night's sleep.

#### Bathroom

Bathtub, shower and toilet TV screen in the mirror Tea cooker Variable LED lighting Separate toilet Hairdryer