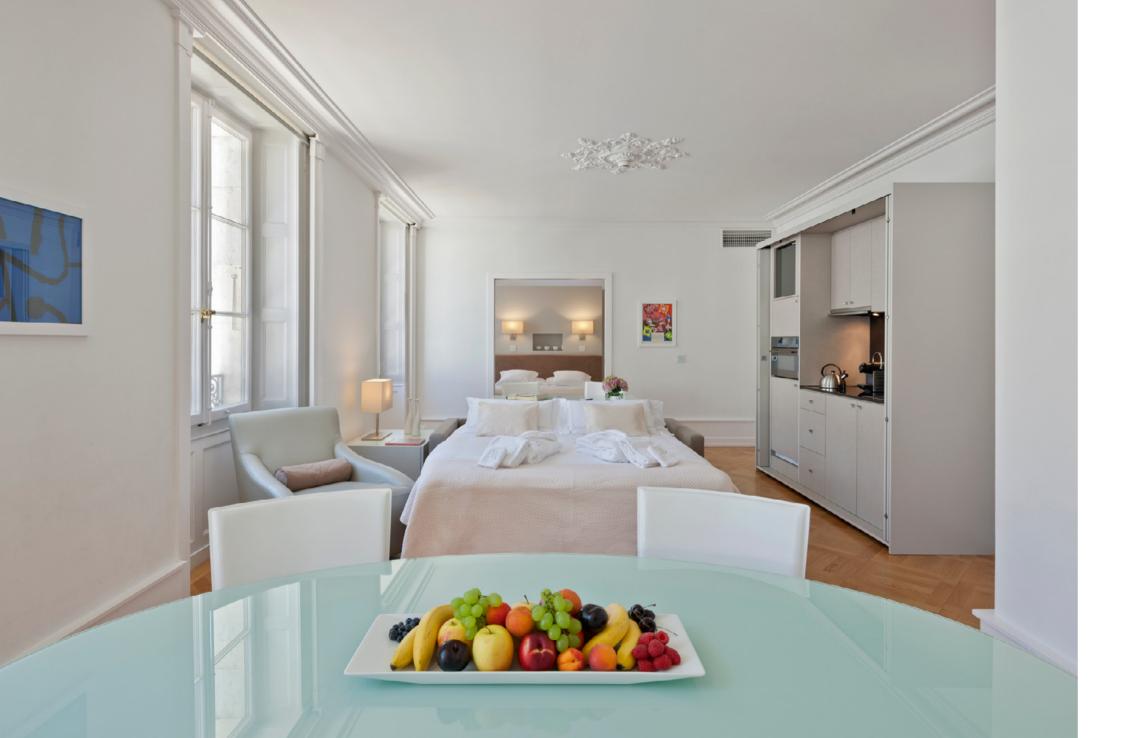

## ACCOMODATION

These superbly appointed suites are the perfect choice for discerning clients seeking luxurious accommodation with an outstanding array of facilities. They offer interactive HD TV, free high-speed secure LAN and WLAN Internet connections from every room in the building, ECO air conditioning, fully adjustable LED lighting in the bathrooms, power shower and separate bath tub, fully equipped kitchenette with Nespresso coffee machine and wine chiller, and luxurious sprung beds with Frette silk duvets and a choice of pillows to ensure you have a wonderful night's sleep.

## THE BEST OF TWO WORLDS

The Swiss Luxury Apartments Geneva include both two-room and three-room apartments: Our serviced apartments are fully equipped with a kitchen area, coffee machine, kettle, refrigerator, wine cooler and everything you need for a comfortable stay.

#### Kitchen

Nespresso coffee machine Refrigerator, Wine cabinet Oven/Microwave Crockery, cutlery, pans