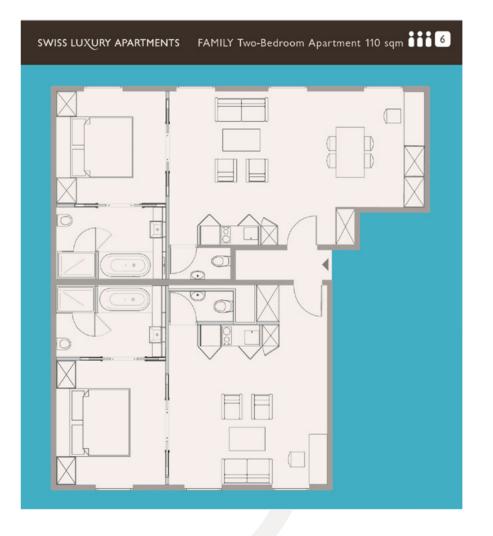

## FAMILY APARTMENTS

#### Suites

50 sqm 100 - 150 sqm 60 sqm Living room Master Bedroom Living room Second Bedroom Bedroom Bathroom with bathtub Bathroom with bathtub and shower and shower Separate toilet Separate toilet & shower Ceiling height 3 meter Ceiling height 3 meter