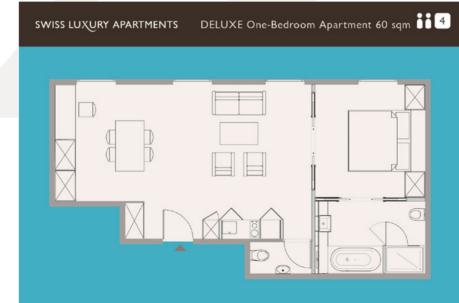

#### Suites

50 sqm 100 - 150 sqm 60 sqm Living room Master Bedroom Living room Second Bedroom Bedroom Bathroom with bathtub Bathroom with bathtub and shower and shower Separate toilet Separate toilet & shower Ceiling height 3 meter Ceiling height 3 meter